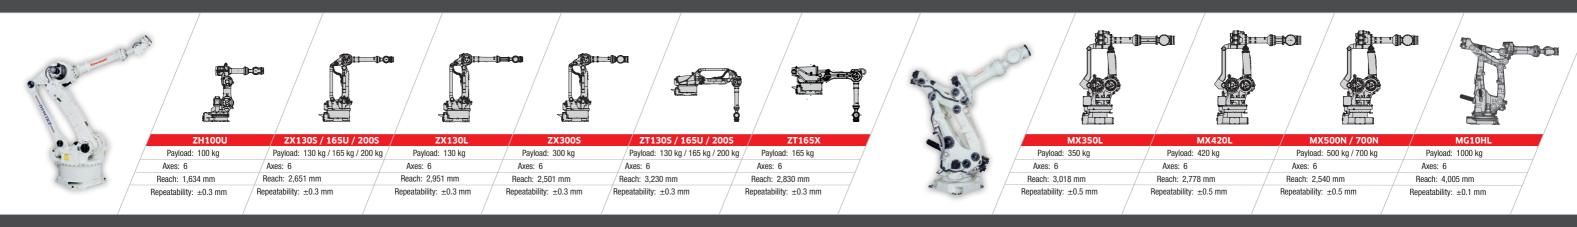

# A Kawasaki robot for every application

## Kawasaki Robot **Lineup Overview**



#### European Headquarter, Sales and Service

Kawasaki Robotics GmbH www.kawasakirobot.de Sperberweg 29, 41468 Neuss, Germany Fax: +49-2131-3426-22 Phone: +49-2131-3426-0

#### Local Office

TIESSE PRAHA s.r.o. Za Černým mostem 3/362 198 00 Praha 9 CZECH REPUBLIC Tel.: +420 281 940 727 E-mail: ts@tiessepraha.cz

Fax: +420 281 940 726 http://www.tiessepraha.cz







#### SMALL TO MEDIUM PAYLOAD ROBOTS - up to 80 kg R SERIES



#### LARGE PAYLOAD ROBOTS - up to 300 kg Z SERIES

#### EXTRA LARGE PAYLOAD ROBOTS - up to 1,500 kg M SERIES



#### PICK & PLACE ROBOTS Y SERIES

#### SPOT WELDING ROBOTS B SERIES



#### PALLETIZING ROBOTS - up to 700 kg

#### PAINTING ROBOTS – explosion-proof K SERIES

#### **MEDICAL & PHARMACEUTICAL ROBOTS**



### Kawasaki Robot

#### KawasakiRobotics.com

Note: Clean room robot information available separately.

#### HOLLOW WRIST ARC WELDING ROBOT



**Robotics**