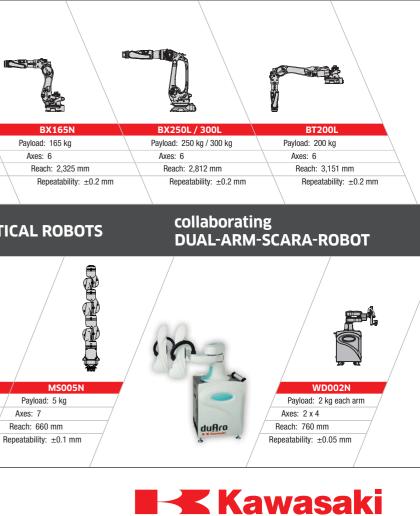

Sperberweg 29, 41468 Neuss, Germany Fax: +49-2131-3426-22 Phone: +49-2131-3426-0

#### Local Office

TIESSE PRAHA s.r.o. Za Černým mostem 3/362 198 00 Praha 9 CZECH REPUBLIC Tel.: +420 281 940 727 E-mail: ts@tiessepraha.cz

Fax: +420 281 940 726 http://www.tiessepraha.cz







#### SMALL TO MEDIUM PAYLOAD ROBOTS - up to 80 kg R SERIES



#### LARGE PAYLOAD ROBOTS - up to 300 kg Z SERIES

#### EXTRA LARGE PAYLOAD ROBOTS - up to 1,500 kg M SERIES



#### PICK & PLACE ROBOTS Y SERIES

#### SPOT WELDING ROBOTS B SERIES



#### PALLETIZING ROBOTS - up to 700 kg

#### PAINTING ROBOTS – explosion-proof K SERIES

#### **MEDICAL & PHARMACEUTICAL ROBOTS**



### Kawasaki Robot

#### KawasakiRobotics.com

Note: Clean room robot information available separately.

#### HOLLOW WRIST ARC WELDING ROBOT



**Robotics**