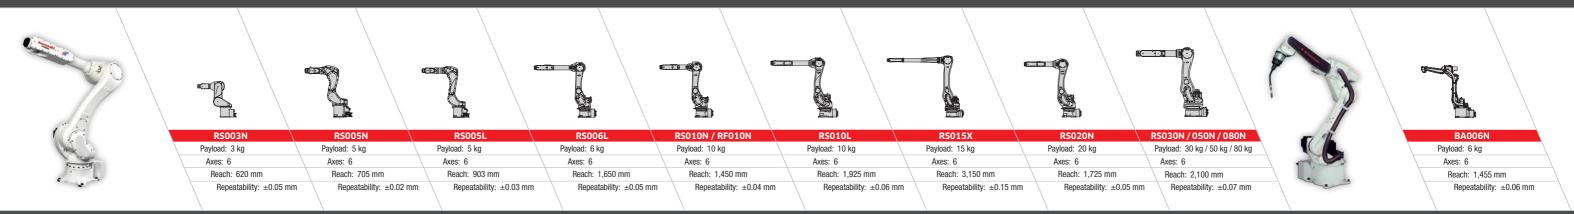

#### LARGE PAYLOAD ROBOTS - up to 300 kg Z SERIES

#### EXTRA LARGE PAYLOAD ROBOTS - up to 1,500 kg M SERIES