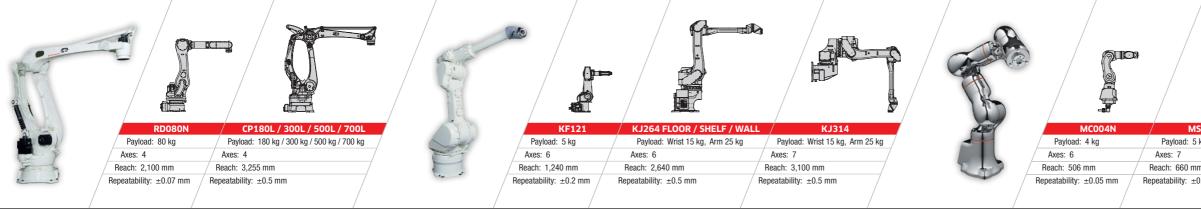

#### PALLETIZING ROBOTS - up to 700 kg

#### **MEDICAL & PHARMACEUTICAL ROBOTS**